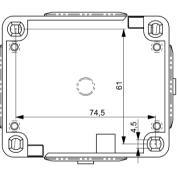

## 2-Gang Power Socket IP 44 "Nortic"

| Application            | 2-gang power socket IP44, German Schuko system for outdoor and indoor applications                                             |
|------------------------|--------------------------------------------------------------------------------------------------------------------------------|
| Standards              | VDE 0620-1: Plugs and socket-outlets for household and similar purposes - Part 1: General requirements on fixed socket-outlets |
| Connection             | 1 2.5 sqmm, plug-in terminal                                                                                                   |
| Ratings                | 16 A / 250 V                                                                                                                   |
| Degree of Protection   | IP 44                                                                                                                          |
| Materials              | base: nylon contacts: brass, nickel plated screws: steel, zinc plated housing: PC-ABS, flame retardant, halogen free           |
| Mounting               | surface mounting                                                                                                               |
| Safety                 | rounded edges                                                                                                                  |
| Environment Protection | materials and manufacturing processes comply with RoHS regulations                                                             |
|                        |                                                                                                                                |