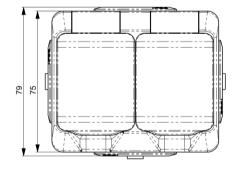

## 2-Gang Power Socket IP 44 "Nortic"

| Application            | 2-gang power socket IP44, German Schuko system for outdoor and indoor applications                                             |
|------------------------|--------------------------------------------------------------------------------------------------------------------------------|
| Standards              | VDE 0620-1: Plugs and socket-outlets for household and similar purposes - Part 1: General requirements on fixed socket-outlets |
| Connection             | 1 2.5 sqmm, plug-in terminal                                                                                                   |
| Ratings                | 16 A / 250 V                                                                                                                   |
| Degree of Protection   | IP 44                                                                                                                          |
| Materials              | base: nylon contacts: brass, nickel plated screws: steel, zinc plated housing: PC-ABS, flame retardant, halogen free           |
| Mounting               | surface mounting                                                                                                               |
| Safety                 | rounded edges                                                                                                                  |
| Environment Protection | materials and manufacturing processes comply with RoHS regulations                                                             |
|                        |                                                                                                                                |