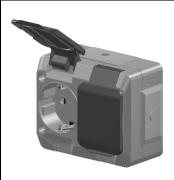

## 2-Gang Power Socket IP 44 "Nortic"

| Application            | 2-gang power socket IP44, German Schuko system for outdoor and indoor applications                                             |
|------------------------|--------------------------------------------------------------------------------------------------------------------------------|
| Standards              | VDE 0620-1: Plugs and socket-outlets for household and similar purposes - Part 1: General requirements on fixed socket-outlets |
| Connection             | 1 2.5 sqmm, plug-in terminal                                                                                                   |
| Ratings                | 16 A / 250 V                                                                                                                   |
| Degree of Protection   | IP 44                                                                                                                          |
| Materials              | base: nylon contacts: brass, nickel plated screws: steel, zinc plated housing: PC-ABS, flame retardant, halogen free           |
| Mounting               | surface mounting                                                                                                               |
| Safety                 | rounded edges                                                                                                                  |
| Environment Protection | materials and manufacturing processes comply with RoHS regulations                                                             |
|                        |                                                                                                                                |