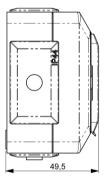

## 2-Gang Power Socket IP 44 "Nortic"

| Application            | 2-gang power socket IP44, German Schuko system for outdoor and indoor applications                                             |
|------------------------|--------------------------------------------------------------------------------------------------------------------------------|
| Standards              | VDE 0620-1: Plugs and socket-outlets for household and similar purposes - Part 1: General requirements on fixed socket-outlets |
| Connection             | 1 2.5 sqmm, plug-in terminal                                                                                                   |
| Ratings                | 16 A / 250 V                                                                                                                   |
| Degree of Protection   | IP 44                                                                                                                          |
| Materials              | base: nylon contacts: brass, nickel plated screws: steel, zinc plated housing: PC-ABS, flame retardant, halogen free           |
| Mounting               | surface mounting                                                                                                               |
| Safety                 | rounded edges                                                                                                                  |
| Environment Protection | materials and manufacturing processes comply with RoHS regulations                                                             |
|                        |                                                                                                                                |