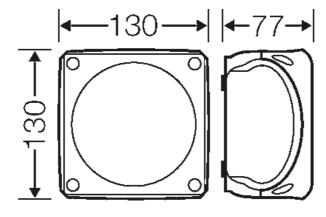

ing width          | 102 mm                                                            |
| mounting height         | 102 mm                                                            |
| max. installation depth | 62 mm                                                             |
| width                   | 130 mm                                                            |
| height:                 | 130 mm                                                            |
| depth                   | 77 mm                                                             |
| Weight                  | 0,187 kg                                                          |
| in accordance with      | IEC 60 670-22                                                     |

#### **Drawings**

Dimension drawing



Detail mass





# PASSION FOR POWER.

# "weatherproof" for outdoor installation



#### Operating and ambient conditions

| Operating and ambient conditions                         |                                                                                                                                                                                                                                                                               |
|----------------------------------------------------------|-------------------------------------------------------------------------------------------------------------------------------------------------------------------------------------------------------------------------------------------------------------------------------|
| Applica