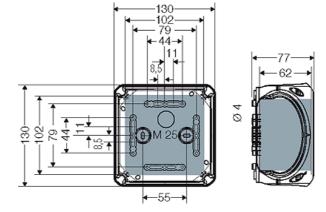

| Degree of protection:   | IP 66 / IP 67 temporary submersion up to 1 meter, max. 15 minutes |
|-------------------------|-------------------------------------------------------------------|
| Material:               | PC (Polycarbonate)                                                |
| mounting width          | 102 mm                                                            |
| mounting height         | 102 mm                                                            |
| max. installation depth | 62 mm                                                             |
| width                   | 130 mm                                                            |
| height:                 | 130 mm                                                            |
| depth                   | 77 mm                                                             |
| Weight                  | 0,187 kg                                                          |
| in accordance with      | IEC 60 670-22                                                     |

#### **Drawings**

Dimension drawing

Detail mass