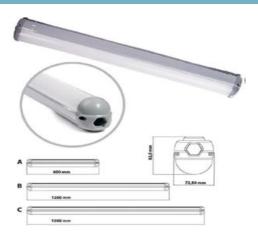

## Description

LED Worklight Chain Fixture 30W with 3 hours battery backup. Mounted with 1+8m H07RN-F cable and 230V CEE connector and plug.

| Areas of usage                 | Indoor and outdoor                          |
|--------------------------------|---------------------------------------------|
| Material                       | Polycarbonat                                |
| Color                          | Grey                                        |
| Length (mm)                    | 1200                                        |
| Width (mm)                     | 72,5                                        |
| Height (mm)                    | 82,5                                        |
| Weight (Kg)                    | 3 Kg (fixture without cable and connectors) |
| Optic                          | Opal diffuser                               |
| Mounting                       | Supplied clips                              |
| Connection                     | Mounted with 3P CEE plug and connector      |
| Possibility of daisy chaining  | Yes                                         |
| Driver                         | LED driver                                  |
| Incl. Light source             | Yes                                         |
| Light source type              | LED                                         |
| Light source replaceable       | No                                          |
| Total wattage consumption      | 30Watt                                      |
| Color temperature / Kelvin (K) | 4000                                        |
| Luminous Flux (lm)             | 4000                                        |
| CRI                            | Ra>80 CRI                                   |
| Socket type                    | LED Board                                   |
| Insulation class               | KL. I                                       |
| IP-Class                       | IP66                                        |
| IK                             | IK09                                        |
| Input Voltage                  | 220-240V AC 50/60Hz                         |