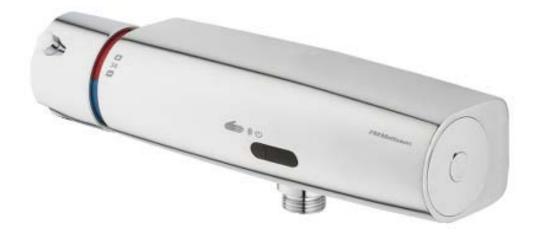

## FM Mattsson Tronic shower mixer

- · Thermostatic function
- With shower connection down
- Temperature handle with safety stop at 38°C
- Adjustable maximum temperature, pre-set to 43°C
- Soft closing solenoid valve
- Safe against vandalism, complete in metal
- The mixer is activated by holding a hand or a finger against the ring on the sensor. The mixer will run for 1 minute after being activated, the sensor will then recognize the individual and continue to run as long as there is someone in front of the mixer.
- After a total of a 3 minutes shower, it will turn off automatically. If the person leaves the area in front of the shower it will turn off after 20 seconds. While showering the mixer can be manually turned off by holding a hand or a finger against the ring on the sensor
- Flush Timeout safety shut-off to prevent flooding, maximum of 5 minutes
- Can be turned off by solenoid valve (eg for cleaning)
- Low power consumption Long life
- Equipped with system for thermal disinfection against legionella
- Battery operation, can be converted to mains operation
- IP class sensor, IP67
- Approved non-return valves, EN-Standard EN1717

## Installation:

- · Automatic sensor calibration
- Easy to change battery, without turning off the water supply

## **Settings:**

- Adjustable max temperature
- Remote control as a supplement, for programming of hot water flushing, hygiene flushing, flush time and more advanced settings, such as locking the mixer in order to prevent re-programming