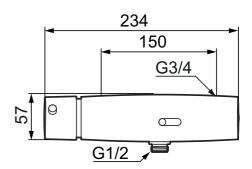

## FM Mattsson Tronic shower mixer

- · Thermostatic function
- With shower connection down
- Temperature handle with safety stop at 38°C
- Adjustable maximum temperature, pre-set to 43°C
- Soft closing solenoid valve
- Safe against vandalism, complete in metal
- The mixer is activated by holding a hand or a finger against the ring on the sensor. The mixer will run for 1 minute after being activated, the sensor will then recognize the individual and continue to run as long as there is someone in front of the mixer.
- After a total of a 3 minutes shower, it will turn off automatically. If the person leaves the area in front of the shower it will turn off after 20 seconds. While showering the mixer can be manually turned off by holding a hand or a finger against the ring on the sensor
- Flush Timeout safety shut-off to prevent flooding, maximum of 5 minutes
- Can be turned off by solenoid valve (eg for cleaning)
- Low power consumption Long life
- Equipped with system for thermal disinfection against legionella
- Battery operation, can be converted to mains operation
- IP class sensor, IP67
- Approved non-return valves, EN-Standard EN1717

## Installation:

- · Automatic sensor calibration
- Easy to change battery, without turning off the water supply

## **Settings:**

- Adjustable max temperature
- Remote control as a supplement, for programming of hot water flushing, hygiene flushing, flush time and more advanced settings, such as locking the mixer in order to prevent re-programming