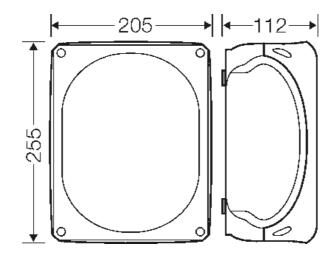

### **Drawings**

Dimension drawing

# "weatherproof" for outdoor installation, box walls without knockouts

Detail mass

Box walls

| wall thickness of the bottom part | 2,7 mm                                                            |
|-----------------------------------|-------------------------------------------------------------------|
| Degree of protection:             | IP 66 / IP 67 temporary submersion up to 1 meter, max. 15 minutes |
| Material:                         | PC (Polycarbonate)                                                |
| mounting width                    | 220 mm                                                            |
| mounting height                   | 170 mm                                                            |
| max. installation depth           | 96 mm                                                             |
| width                             | 255 mm                                                            |
| height:                           | 205 mm                                                            |
| depth                             | 112 mm                                                            |
| Weight                            | 0,657 kg                                                          |
| in accordance with                | IEC 60 670-22                                                     |