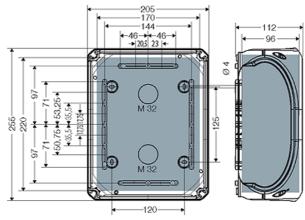

### **Drawings**

Dimension drawing

# "weatherproof" for outdoor installation, box walls without knockouts

Detail mass

Box walls

| wall thickness of the bottom part | 2,7 mm                                                            |
|-----------------------------------|-------------------------------------------------------------------|
| Degree of protection:             | IP 66 / IP 67 temporary submersion up to 1 meter, max. 15 minutes |
| Material:                         | PC (Polycarbonate)                                                |
| mounting width                    | 220 mm                                                            |
| mounting height                   | 170 mm                                                            |
| max. installation depth           | 96 mm                                                             |
| width                             | 255 mm                                                            |
| height:                           | 205 mm                                                            |
| depth                             | 112 mm                                                            |
| Weight                            | 0,657 kg                                                          |
| in accordance with                | IEC 60 670-22                                                     |