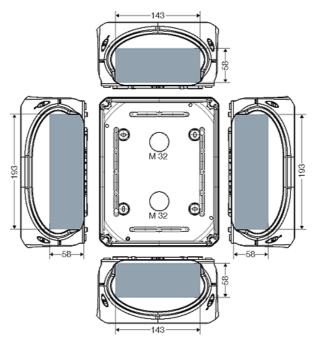

### **Drawings**

Dimension drawing

# "weatherproof" for outdoor installation, box walls without knockouts

Detail mass

Box walls