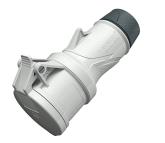

## Connector PowerTOP® Xtra R with ErgoCONTACT®

•

•

•

Part no. 14597

- screw terminals
- ErgoCONTACT®
- X-CONTACT®
- highly heat resistant contact carrier
- nickel plated contacts
- ergonomic enclosure design with nubbed grip areas
- rubberised cable gland with sealing strain relief and protection against kinking thread lock and safety slid area for self-adhesive labels •