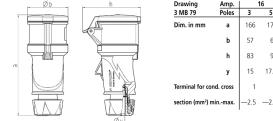

## Drawing

| Drawing                  | Amp.  | 16   |      | 32   |
|--------------------------|-------|------|------|------|
| 3 MB 79                  | Poles | 3    | 5    | 5    |
| Dim. in mm               | а     | 166  | 174  | 209  |
|                          | b     | 57   | 69   | 80   |
|                          | h     | 83   | 98   | 108  |
|                          | у     | 15   | 17.2 | 24.7 |
| Terminal for cond. cross |       | 1    | 1    | 2.5  |
| section (mm²) minmax.    |       | -2.5 | -2.5 | -6   |