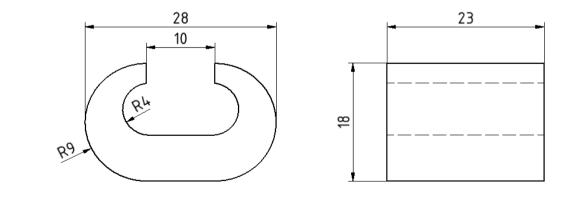

## **PRODUCT CARD**

| Product data               |                |                    |                     |         |          |               |  |
|----------------------------|----------------|--------------------|---------------------|---------|----------|---------------|--|
| Product code               | VA05-0003      |                    | STK-code            | 5040308 | EAN-code | 6410050403081 |  |
| Product name               | C-connector C8 |                    |                     |         |          |               |  |
| Wires                      | 25-35/25-35    |                    |                     |         |          |               |  |
| Technical data             |                |                    |                     |         |          |               |  |
| Nominal current            | Cu             | -                  | A                   |         |          |               |  |
|                            | Al             | -                  | A                   |         |          |               |  |
| Nominal voltage            |                | -                  | V                   |         |          |               |  |
| Number of pole             |                | 1                  | pcs                 |         |          |               |  |
| Max. Cross section         |                | 35                 | mm <sup>2</sup>     |         |          |               |  |
| Main conductor             | 25-35 mm²      | 1                  | No of crimps        | 0       |          |               |  |
| Branch conductor           | 25-35 mm²      | 1                  | No of crimps        |         |          |               |  |
|                            |                | _                  |                     |         |          |               |  |
| May Operating tom          | noratura       |                    |                     |         |          |               |  |
| Max. Operating temperature |                | -                  | °C                  |         |          | CE            |  |
| Weight                     |                | 58,4               | g                   |         |          |               |  |
| IP-protection              |                | -                  |                     |         |          |               |  |
| Standards                  |                | -                  |                     |         |          |               |  |
| Color/ Coating             |                | Copper, no coating |                     |         |          |               |  |
| Tools                      |                | Crimping di        | ies BC8-9 (Elpress) |         |          |               |  |
| Description                |                |                    |                     |         |          |               |  |

## Drawing

| Package     |      |            |            |             |    |
|-------------|------|------------|------------|-------------|----|
| Package     | Box  | р          | cs/package | 50          |    |
| Weight [Kg] | 2,92 |            |            |             |    |
| Length [mm] | 85   | Width [mm] | 144        | Height [mm] | 85 |