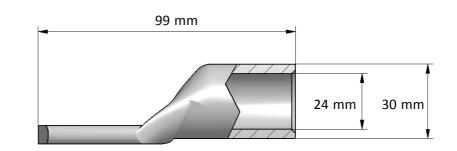

PK cable lug 240-12 Product name:

STK code: 5201175

Weight (g): 210,4 Wire size (mm<sup>2</sup>): 240

Nominal current (A): Nominal voltage (V): -

Installation: Crimping type tube connector