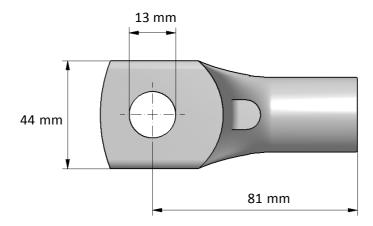

PK cable lug 240-12 Product name:

STK code: 5201175

Weight (g): 210,4 Wire size (mm<sup>2</sup>): 240

Nominal current (A): Nominal voltage (V): -

Installation: Crimping type tube connector