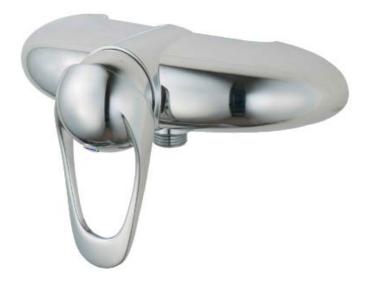

## FM Mattsson 9000E Single lever shower mixer

- EcoSafe<sup>®</sup>mixer
- With shower connection down
- Soft closing with ceramic cartridge
- Approved non-return valve in the shower outlet, EN-Standard EN1717

An optimal fusion of design and function. The FM Mattsson 9000E range ushers in a new generation of mixers that are environmentally engineered down to the last detail. The mixer brings beauty and technical perfection. Even in its basic version, the mixer has unique functions that save energy without compromising on comfort.