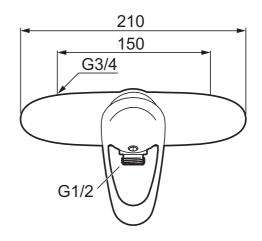

## FM Mattsson 9000E Single lever shower mixer

- EcoSafe<sup>®</sup>mixer
- With shower connection down
- Soft closing with ceramic cartridge
- Approved non-return valve in the shower outlet, EN-Standard EN1717

An optimal fusion of design and function. The FM Mattsson 9000E range ushers in a new generation of mixers that are environmentally engineered down to the last detail. The mixer brings beauty and technical perfection. Even in its basic version, the mixer has unique functions that save energy without compromising on comfort.