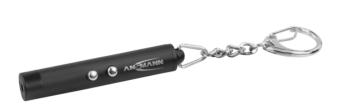

## ANSMANN Laserpointer 2in1

- Mini laser pointer and key chain light
- Ultra small: only 6.0cm long and 0.9cm in diameter
- Beam of the red laser: up to 50m
- Very bright white LED
- Perfect for PC and video presentations
- With convenient key chain and snap hook
- Including 3× LR41 alkaline button cells
- If you take one packing unit of 12 pieces, a counter display is included