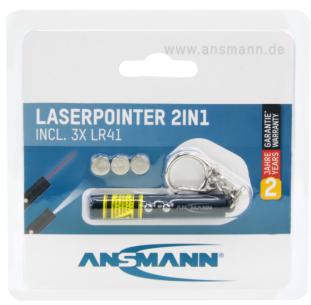

## ANSMANN Laserpointer 2in1

- Mini laser pointer and key chain light
- Ultra small: only 6.0cm long and 0.9cm in diameter
- Beam of the red laser: up to 50m
- Very bright white LED
- Perfect for PC and video presentations
- With convenient key chain and snap hook
- Including 3× LR41 alkaline button cells
- If you take one packing unit of 12 pieces, a counter display is included

## **INFORMATION**

Product name Laserpointer 2in1
Part No. 1600-0270
EAN-Code 4013674154197
Customs tariff number 90132000000

**Product content** Laserpointer 2in1, 3× LR41 batteries

Product
Packing + Product
Packing Unit