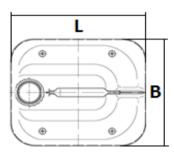

#### BODY DIMENSIONS

| L Length           | 296 mm          | ± 6.0 mm |
|--------------------|-----------------|----------|
| B Width            | 258 mm          | ± 6.0 mm |
| H1 Stacking Height | 456 mm          | ± 6.0 mm |
| H2 Total Height    | 463 mm          | ± 6.0 mm |
| Label Panel        | 215 mm x 290 mm | ± 6.0 mm |