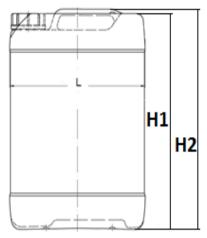

#### BODY DIMENSIONS

| L Length           | 296 mm          | ± 6.0 mm |
|--------------------|-----------------|----------|
| B Width            | 258 mm          | ± 6.0 mm |
| H1 Stacking Height | 456 mm          | ± 6.0 mm |
| H2 Total Height    | 463 mm          | ± 6.0 mm |
| Label Panel        | 215 mm x 290 mm | ± 6.0 mm |