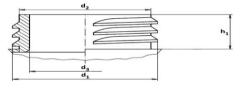

### NECK TYPE

| Height (h1)                 | 22,4 mm | ±1.0 mm |
|-----------------------------|---------|---------|
| External diameter (d1)      | 59,0 mm | ±1,5 mm |
| Internal diameter (d2)      | 54,0 mm | ±1,5 mm |
| Internal neck diameter (d3) | 48,5 mm | ±1,5 mm |
| Pitch of Thread             | 6       |         |