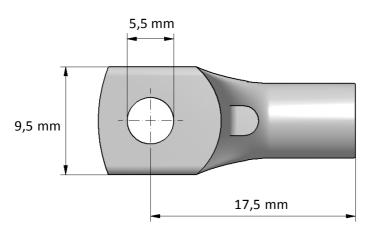

| Product name:        | PK cable lug 6-5          |                      |   |  |  |  |  |
|----------------------|---------------------------|----------------------|---|--|--|--|--|
| STK code:            | 5201121                   |                      |   |  |  |  |  |
| Weight (g):          | 2,7                       | Wire size (mm²):     | 6 |  |  |  |  |
| Nominal current (A): | -                         | Nominal voltage (V): | - |  |  |  |  |
| Installation:        | Crimping type tube connec | tor                  |   |  |  |  |  |