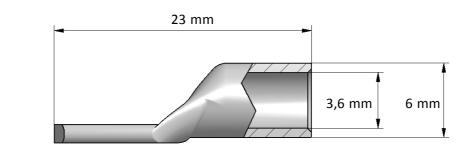

| Product name:        | PK cable lug 6-5          |                      |   |  |  |  |  |
|----------------------|---------------------------|----------------------|---|--|--|--|--|
| STK code:            | 5201121                   |                      |   |  |  |  |  |
| Weight (g):          | 2,7                       | Wire size (mm²):     | 6 |  |  |  |  |
| Nominal current (A): | -                         | Nominal voltage (V): | - |  |  |  |  |
| Installation:        | Crimping type tube connec | tor                  |   |  |  |  |  |