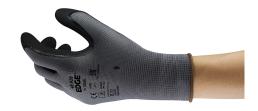

# EDGE® 48-919 48-920

**Mechanical Protection** 

**Multi-purpose** 

LD Light

#### DESCRIPTION

- Light duty multi-purpose industrial gloves
- Made of a seamless liner, fully coated with nitrile
- The gloves are dipped to provide skin protection against industrial fluid exposure and oil contamination
- The rough nitrile coating ensures high secure grip in oily environments
- For workers handle small and medium-sized components coated with oil or lubricant