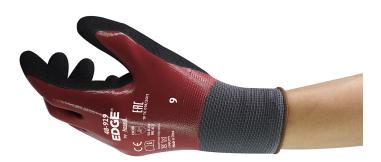

# EDGE® 48-919 48-920

**Mechanical Protection** 

**Multi-purpose** 

LD Light

#### DESCRIPTION

- Light duty multi-purpose industrial gloves
- Made of a seamless liner, fully coated with nitrile
- The gloves are dipped to provide skin protection against industrial fluid exposure and oil contamination
- The rough nitrile coating ensures high secure grip in oily environments
- For workers handle small and medium-sized components coated with oil or lubricant