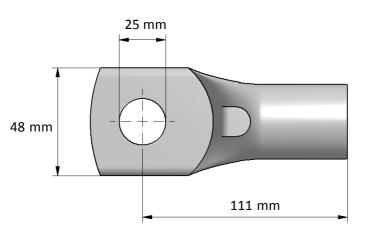

| Product name:        | PK cable lug 500-24          |                      |     |  |  |
|----------------------|------------------------------|----------------------|-----|--|--|
| STK code:            | 5200312                      |                      |     |  |  |
| Weight (g):          | 492                          | Wire size (mm²):     | 500 |  |  |
| Nominal current (A): | -                            | Nominal voltage (V): | -   |  |  |
| Installation:        | Crimping type tube connector |                      |     |  |  |

## Product description

Ouneva copper cable lugs are designed for connecting copper cables, coils and busbars. The lugs are manufactured of 99,9% pure copper and electrolytically coated by tin. Cable lugs are also compatible with PEX cables. Installation of the cable lugs can be performed by the most basic crimping tools.