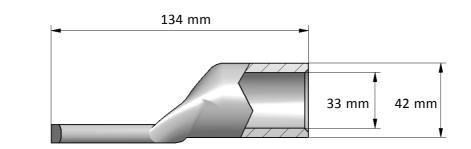

| Product name:        | PK cable lug 500-24          |                      |     |  |  |
|----------------------|------------------------------|----------------------|-----|--|--|
| STK code:            | 5200312                      |                      |     |  |  |
| Weight (g):          | 492                          | Wire size (mm²):     | 500 |  |  |
| Nominal current (A): | -                            | Nominal voltage (V): | -   |  |  |
| Installation:        | Crimping type tube connector |                      |     |  |  |

## Product description

Ouneva copper cable lugs are designed for connecting copper cables, coils and busbars. The lugs are manufactured of 99,9% pure copper and electrolytically coated by tin. Cable lugs are also compatible with PEX cables. Installation of the cable lugs can be performed by the most basic crimping tools.