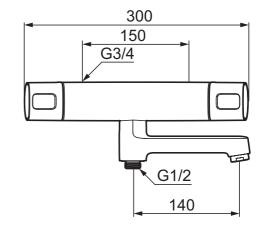

## FM Mattsson Siljan Safety mixer

- Pressure balanced thermostatic mixer
- Swivel spout with built-in diverter
- With ceramic sealed headwork
- Temperature handle with safety stop at 38°C
- With Eco-function
- Approved non-return valves, EN-Standard EN1717