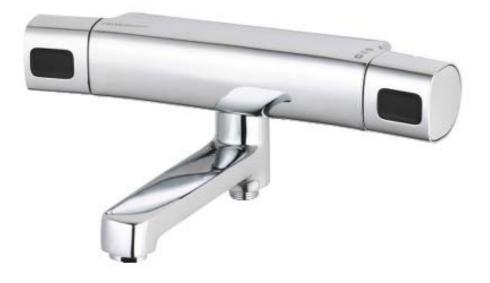

## FM Mattsson Siljan Safety mixer

- Pressure balanced thermostatic mixer
- Swivel spout with built-in diverter
- With ceramic sealed headwork
- Temperature handle with safety stop at 38°C
- With Eco-function
- Approved non-return valves, EN-Standard EN1717

In the FM Mattsson Siljan collection, strong focus has been placed on design. Soft, curved shapes are used consistently to create a coordinated look. This, along with our energy-saving functions and well-known high quality, makes them very popular with plumbers.