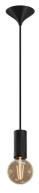

## Cord Series

Configuration code: CP1S-ST426-SBK402-ABK402-FBK01-F300-CCANCHER-CBK402-N

| Model                  | Cords Small                                                        |
|------------------------|--------------------------------------------------------------------|
| Texture                | T426 Vertical fine                                                 |
| Shade Color            | BK402 Satin Black (9004)                                           |
| Accent                 | Satin Black                                                        |
| Cable color            | Braided Black                                                      |
| Mounting               | Black Canopy                                                       |
| CCANCHER               | CCANCHER                                                           |
| Cord length            | F300                                                               |
| Lamp                   | No Bulb (N) (max 8 W, LED only) Lampshade is supplied without lamp |
| Fitting:               | E27                                                                |
| Cable length           | 300 cm                                                             |
| Includes strain relief | Yes                                                                |
| Certification          | CE                                                                 |
| Glow wire test         | 650 degrees Celcius                                                |
| Warranty               | 2 years                                                            |
| IP Rating              | IP20                                                               |
| IK Rating              | IK02                                                               |
|                        |                                                                    |