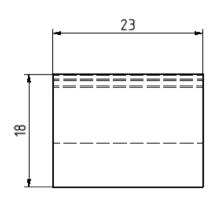

| Product data               |                       |                               |                 |         |          |               |  |  |
|----------------------------|-----------------------|-------------------------------|-----------------|---------|----------|---------------|--|--|
| Product code VA05-0004     |                       |                               | STK-code        | 5040309 | EAN-code | 6410050403098 |  |  |
| Product name               | C-connector C9        |                               |                 |         |          |               |  |  |
| Wires                      | 35-50/35-50           |                               |                 |         |          |               |  |  |
| Technical data             |                       |                               |                 |         |          |               |  |  |
| Nominal current            | Cu                    | -                             | Α               |         |          |               |  |  |
|                            | Al                    | -                             | Α               |         |          |               |  |  |
| Nominal voltage            |                       | -                             | V               |         |          |               |  |  |
| Number of pole             |                       | 1                             | pcs             |         |          |               |  |  |
| Max. Cross section         |                       | 50                            | mm <sup>2</sup> | 1       |          |               |  |  |
| Main conductor             | 35-50 mm²             | 1                             | No of crimps    |         |          |               |  |  |
| Branch conductor           | 35-50 mm <sup>2</sup> | 1                             | No of crimps    |         | 4000000  |               |  |  |
|                            |                       |                               |                 |         |          |               |  |  |
|                            |                       |                               |                 |         |          |               |  |  |
| Max. Operating temperature |                       | -                             | °C              |         |          |               |  |  |
| Weight                     |                       | 51,3                          | g               |         |          | $C \in$       |  |  |
| IP-protection              |                       | -                             |                 |         |          |               |  |  |
| Standards                  |                       | -                             |                 |         |          |               |  |  |
| Color/ Coating             |                       | Copper, no coating            |                 |         |          |               |  |  |
| Tools                      |                       | Crimping dies BC8-9 (Elpress) |                 |         |          |               |  |  |
| Description                |                       | _                             |                 |         |          |               |  |  |

## Drawing

| Package     |       |              |     |             |    |
|-------------|-------|--------------|-----|-------------|----|
| Package     | Вох   | pcs/ package |     | 50          |    |
| Weight [Kg] | 2,565 |              |     |             |    |
| Length [mm] | 85    | Width [mm]   | 144 | Height [mm] | 85 |