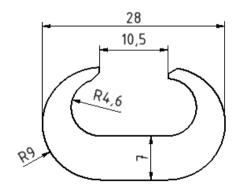

| Product data               |                       |                               |                 |         |          |               |  |  |
|----------------------------|-----------------------|-------------------------------|-----------------|---------|----------|---------------|--|--|
| Product code VA05-0004     |                       |                               | STK-code        | 5040309 | EAN-code | 6410050403098 |  |  |
| Product name               | C-connector C9        |                               |                 |         |          |               |  |  |
| Wires                      | 35-50/35-50           |                               |                 |         |          |               |  |  |
| Technical data             |                       |                               |                 |         |          |               |  |  |
| Nominal current            | Cu                    | -                             | Α               |         |          |               |  |  |
|                            | Al                    | -                             | Α               |         |          |               |  |  |
| Nominal voltage            |                       | -                             | V               |         |          |               |  |  |
| Number of pole             |                       | 1                             | pcs             |         |          |               |  |  |
| Max. Cross section         |                       | 50                            | mm <sup>2</sup> | 1       |          |               |  |  |
| Main conductor             | 35-50 mm²             | 1                             | No of crimps    |         |          |               |  |  |
| Branch conductor           | 35-50 mm <sup>2</sup> | 1                             | No of crimps    |         | 4000000  |               |  |  |
|                            |                       |                               |                 |         |          |               |  |  |
|                            |                       |                               |                 |         |          |               |  |  |
| Max. Operating temperature |                       | -                             | °C              |         |          |               |  |  |
| Weight                     |                       | 51,3                          | g               |         |          | $C \in$       |  |  |
| IP-protection              |                       | -                             |                 |         |          |               |  |  |
| Standards                  |                       | -                             |                 |         |          |               |  |  |
| Color/ Coating             |                       | Copper, no coating            |                 |         |          |               |  |  |
| Tools                      |                       | Crimping dies BC8-9 (Elpress) |                 |         |          |               |  |  |
| Description                |                       | _                             |                 |         |          |               |  |  |

## Drawing

| Package     |       |              |     |             |    |
|-------------|-------|--------------|-----|-------------|----|
| Package     | Вох   | pcs/ package |     | 50          |    |
| Weight [Kg] | 2,565 |              |     |             |    |
| Length [mm] | 85    | Width [mm]   | 144 | Height [mm] | 85 |