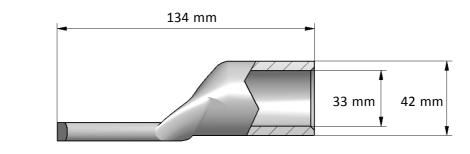

PK cable lug 500-20 Product name:

STK code: 5200311

Weight (g): 501 Wire size (mm<sup>2</sup>): 500

Nominal current (A): Nominal voltage (V): -

Installation: Crimping type tube connector