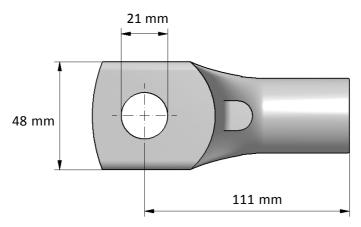

PK cable lug 500-20 Product name:

STK code: 5200311

Weight (g): 501 Wire size (mm<sup>2</sup>): 500

Nominal current (A): Nominal voltage (V): -

Installation: Crimping type tube connector