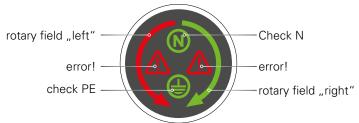

## Display diagnostic plug:

IP20

| Display |          |          |          |          |          |          |    |    |
|---------|----------|----------|----------|----------|----------|----------|----|----|
| L1      | <b>1</b> | <b>√</b> | <b>~</b> | <b>~</b> | L3       | L3       | L3 | L3 |
| L2      | -        | <b>√</b> | <b>√</b> | <b>√</b> | L2       | L2       | L2 | L2 |
| L3      | -        | <b>√</b> | -        | <b>√</b> | L1       | L1       | L1 | L1 |
| N       | -        | -        | ⚠        |          | <b>~</b> | <b>~</b> | ⚠  | ⚠  |
| PE      | -        |          | -        |          | -        |          | -  | ⚠  |

Simultaneous illumination of "rotating field left" and "rotating field right" (also in combination with any other symbol) indicates an error, which has to be checked by a qualified electrician.

Potential cause of error: missing phases, phases swapped with N or PE,...