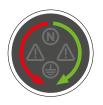

## Display diagnostic plug:

IP20

| Display |          |          |          |          |          |          |    |    |
|---------|----------|----------|----------|----------|----------|----------|----|----|
| L1      | <b>1</b> | <b>√</b> | <b>~</b> | <b>~</b> | L3       | L3       | L3 | L3 |
| L2      | -        | <b>√</b> | <b>√</b> | <b>√</b> | L2       | L2       | L2 | L2 |
| L3      | -        | <b>√</b> | -        | <b>√</b> | L1       | L1       | L1 | L1 |
| N       | -        | -        | ⚠        |          | <b>~</b> | <b>~</b> | ⚠  | ⚠  |
| PE      | -        |          | -        |          | -        |          | -  | ⚠  |

Simultaneous illumination of "rotating field left" and "rotating field right" (also in combination with any other symbol) indicates an error, which has to be checked by a qualified electrician.

Potential cause of error: missing phases, phases swapped with N or PE,...