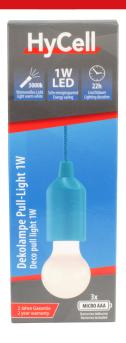

## HyCell Pull-Light PL1W blue

- Universal decorative lamp can be used all over
- Cordless LED bulb with cord pull-switch
- 100cm cord can be adjusted to suit individual installation situation
- Compact, handy and light
- ABS- plastic housing and PP lamp head
- Durable LED technology
- Warm white LED
- 55mm diameter / 160mm height
- Weight: 50g without batteries
- Incl. 3x AAA batteries
- Display with 8 units
- Run time: 22h

## INFORMATION

Product name
Part No.
EAN-Code
Customs tariff number

Product content

Pull-Light PL1W blue 1600-0174 4013674119240 85131000000

Pull-Light PL1W blue, 3 AAA

batteries

Product Packing + Product Packing Unit 160 × 55 × 55 mm / 50 g 57 × 57 × 160 mm / 90 g 8 (126 × 242 × 171 mm)