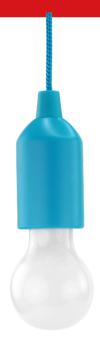

## HyCell Pull-Light PL1W blue

- Universal decorative lamp can be used all over
- Cordless LED bulb with cord pull-switch
- 100cm cord can be adjusted to suit individual installation situation
- Compact, handy and light
- ABS- plastic housing and PP lamp head
- Durable LED technology
- Warm white LED
- 55mm diameter / 160mm height
- Weight: 50g without batteries
- Incl. 3x AAA batteries
- Display with 8 units
- Run time: 22h