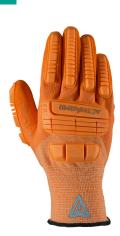

#### DESCRIPTION

- The ActivArmr® 97-120 addresses workers' top frustrations in rugged environments by delivering the best of both safety and comfort.
- Outstanding mud-oil grip plus cut and impact resistance protects hands in extreme conditions, reducing fatigue and increasing productivity.
- Specialized oil impermeable technology keeps hands clean and dry
- High visibility color increases awareness of location of users' hands for safety.

#### **PRODUCT DETAILS**

| Construction     | Knitted                                   |
|------------------|-------------------------------------------|
| Liner material   | Kevlar®<br>Nylon<br>Polyester<br>Spandex  |
| Gauge            | 15                                        |
| Coating material | Neoprene<br>Nitrile                       |
| Finishing        | ¾ Dipped                                  |
| Cuff style       | Knitwrist                                 |
| Colour           | Orange                                    |
| EN Sizes         | 8,9,10,11,12                              |
| Length (mm)      | 256-293mm                                 |
| Packaging        | 12 pairs per polybag; 72 pairs per carton |