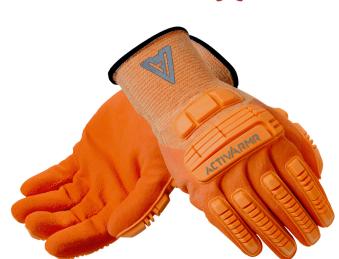

#### DESCRIPTION

- The ActivArmr® 97-120 addresses workers' top frustrations in rugged environments by delivering the best of both safety and comfort.
- Outstanding mud-oil grip plus cut and impact resistance protects hands in extreme conditions, reducing fatigue and increasing productivity.
- Specialized oil impermeable technology keeps hands clean and dry
- High visibility color increases awareness of location of users' hands for safety.

#### **PRODUCT DETAILS**

| Construction     | Knitted                                   |
|------------------|-------------------------------------------|
| Liner material   | Kevlar®<br>Nylon<br>Polyester<br>Spandex  |
| Gauge            | 15                                        |
| Coating material | Neoprene<br>Nitrile                       |
| Finishing        | ¾ Dipped                                  |
| Cuff style       | Knitwrist                                 |
| Colour           | Orange                                    |
| EN Sizes         | 8,9,10,11,12                              |
| Length (mm)      | 256-293mm                                 |
| Packaging        | 12 pairs per polybag; 72 pairs per carton |