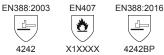

|
| Coating material | Neoprene<br>Nitrile                       |
| Finishing        | ¾ Dipped                                  |
| Cuff style       | Knitwrist                                 |
| Colour           | Orange                                    |
| EN Sizes         | 8,9,10,11,12                              |
| Length (mm)      | 256-293mm                                 |
| Packaging        | 12 pairs per polybag; 72 pairs per carton |



#### **IDEAL APPLICATIONS**

- Connection of pipes •
- Disassembly/assembly of motors/tools
- Handling pipes, bits and other materials
- Heavy machinery/equipment maintenance
- Longwall operation •
- Reworking tools
- Running cables
- Washing and cleaning tools

### **PRIMARY INDUSTRIES**



#### STANDARDS AND CERTIFICATIONS





CATEGORY III

#### FEATURED TECHNOLOGY





**Kevlar** 

**EXTRA FEATURES** 

Print date 18-09-2019

Ansell Healthcare Europe N.V. (European Head Office) Riverside Business Park, Block J Boulevard International 55, 1070 Brussels, Belgium Tel. +32 (0) 2 528 74 00 • Fax +32 (0) 2 528 74 01 • Fax Customer Service +32 (0) 2 528 74 03 http://www.ansell.eu • E-mail info@ansell.eu