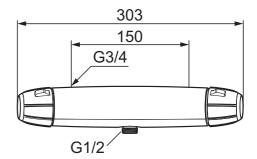

## FM Mattsson 9000E II Safety mixer





- EcoSafe<sup>®</sup>mixer
- With shower connection down
- · Pressure balanced thermostatic mixer
- With ceramic sealed headwork
- Temperature handle with safety stop at 38°C
- With Eco-function

• Approved non-return valves, EN-Standard EN1717 Safety mixer for shower in a new design. The stylish shape of the mixer supplements the unique functions and the environmental friendly aspect distinguishing the 9000E series. A cleverly engineered technique saves water and energy without compromising on comfort. Outlet down.



| Description                    | FMM nr   | EAN kod       |
|--------------------------------|----------|---------------|
| Chrome                         | 82102500 | 7391887237201 |
| Chrome, incl. 2 x S-connectors | 82108530 | 7391887237225 |
| Chrome, TMV2                   | 82108700 | 7391887237232 |
| Chrome, TMV3                   | 82108800 | 7391887237249 |