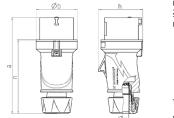

## Drawing

| Drawing                      | Amp.                     | 16  |      | 32   |
|------------------------------|--------------------------|-----|------|------|
| 2 MB 253                     | Poles                    | 3   | 5    | 5    |
| Dim. in mm                   | а                        | 154 | 163  | 196  |
|                              | b                        | 55  | 68   | 78   |
|                              | h                        | 58  | 74   | 86   |
|                              | n                        | 118 | 122  | 151  |
|                              | у                        | 15  | 17.2 | 24.7 |
| Terminal for con             | Terminal for cond. cross |     | 1    | 2.5  |
| section (mm <sup>2</sup> ) m | section (mm²) minmax.    |     | —2.5 | —6   |