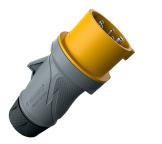

## Plug PowerTOP® Xtra R with ErgoCONTACT®

Part no. 13561

- screw terminals
- **ErgoCONTACT®**
- highly heat resistant contact carrier
- nickel plated contacts
- ergonomic enclosure design with nubbed grip areas rubberised cable gland with sealing
- strain relief and protection against kinking
- thread lock and safety slid
- area for self-adhesive labels