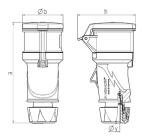

## Drawing

| Drawing                  | Amp.  | 16   |      | 32         |
|--------------------------|-------|------|------|------------|
| 3 MB 79                  | Poles | 3    | 5    | 5          |
| Dim. in mm               | a     | 166  | 174  | 209        |
|                          | b     | 57   | 69   | 80         |
|                          | h     | 83   | 98   | 108        |
|                          | у     | 15   | 17.2 | 24.7       |
| Terminal for cond. cross |       | 1    | 1    | 2.5        |
| section (mm²) minmax.    |       | -2.5 | —2.5 | <u>—</u> 6 |