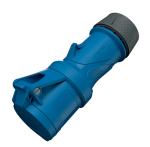

## **Connector PowerTOP® Xtra with ErgoCONTACT®**

Part no. 14509

- screw terminals ErgoCONTACT®
- X-CONTACT®
- ergonomic enclosure design with nubbed grip areas rubberised cable gland with sealing
- strain relief and protection against kinking
- thread lock and safety slid
- area for self-adhesive labels