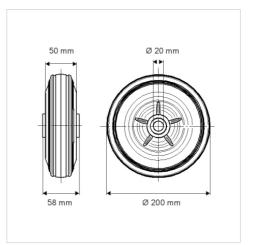

## Dimensions

## **Technical Data**

| Wheel diameter         | 200 mm         |
|------------------------|----------------|
| Width of Tread         | 50 mm          |
| Axle Hole-Ø            | 20 mm          |
| Hub length             | 58 mm          |
| Temperature            | - 20 / + 60 °C |
| Standard               | EN 12532       |
| Weight                 | 1.366 kg       |
| Hardness of tread      | Shore A 85     |
| Load capacity          | 205 kg         |
| Load capacity (static) | 410 kg         |