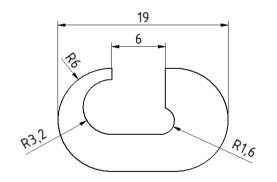

## Drawing

| Package     |      |            |             |             |    |
|-------------|------|------------|-------------|-------------|----|
| Package     | Вох  |            | cs/ package | 100         |    |
| Weight [Kg] | 1,86 |            |             |             |    |
| Length [mm] | 85   | Width [mm] | 144         | Height [mm] | 85 |