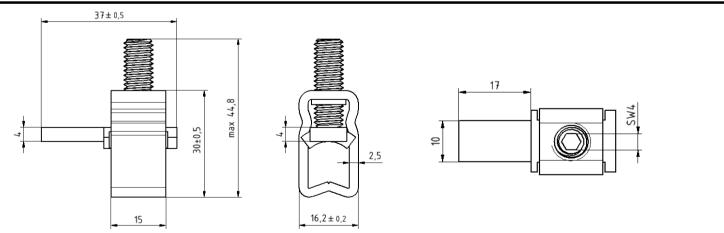

## Drawing

| Package     |     |              |     |             |      |  |  |  |  |
|-------------|-----|--------------|-----|-------------|------|--|--|--|--|
| Package     | Вох | pcs/ package | 30  | Weight [Kg] | 1,37 |  |  |  |  |
|             |     |              |     |             |      |  |  |  |  |
| Length [mm] | 85  | Width [mm]   | 144 | Height [mm] | 85   |  |  |  |  |