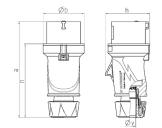

## Drawing

| Drawing                  | Amp.  | 16   |      | 32   |
|--------------------------|-------|------|------|------|
| 2 MB 253                 | Poles | 3    | 5    | 5    |
| Dim. in mm               | а     | 154  | 163  | 196  |
|                          | b     | 55   | 68   | 78   |
|                          | h     | 58   | 74   | 86   |
|                          | n     | 118  | 122  | 151  |
|                          | у     | 15   | 17.2 | 24.7 |
| Terminal for cond. cross |       | 1    | 1    | 2.5  |
| section (mm²) minmax.    |       | —2.5 | —2.5 | —6   |