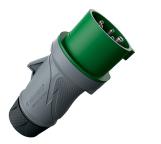

## Plug PowerTOP® Xtra R with ErgoCONTACT®

Part no. 13567

- screw terminals
- **ErgoCONTACT®**
- highly heat resistant contact carrier
- nickel plated contacts
- ergonomic enclosure design with nubbed grip areas rubberised cable gland with sealing
- strain relief and protection against kinking
- thread lock and safety slid
- area for self-adhesive labels