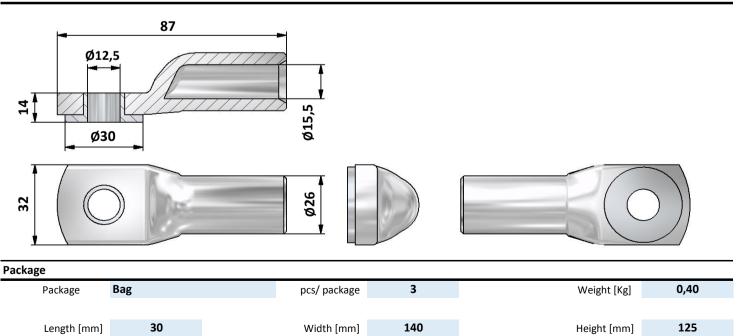

## **PRODUCT CARD**

| Product data        |                                         |                                |     |          |         |          |               |  |
|---------------------|-----------------------------------------|--------------------------------|-----|----------|---------|----------|---------------|--|
| Product code        | VB03-0007                               |                                |     | STK-code | 5203060 | EAN-code | 6410052030605 |  |
| Product name        | OSCU Al/Cu-lug 120mm <sup>2</sup> - Ø12 |                                |     |          |         |          |               |  |
| Technical data      |                                         |                                |     |          |         |          |               |  |
| Cable material      |                                         | Al                             |     |          |         |          |               |  |
| Nominal cross secti | ion for cable                           | 120                            | mm² |          |         |          |               |  |
| Weight              |                                         | 133                            | g   |          |         |          |               |  |
|                     |                                         | _                              |     |          |         |          |               |  |
|                     |                                         | _                              |     |          | In Cill | 1        | 100           |  |
|                     |                                         | _                              |     |          |         |          | 12.1          |  |
|                     |                                         |                                |     |          |         |          |               |  |
|                     |                                         |                                |     | /        |         |          |               |  |
|                     |                                         |                                |     |          |         |          |               |  |
|                     |                                         |                                |     |          |         |          | _             |  |
|                     |                                         |                                |     |          |         |          | ROHSCE        |  |
|                     |                                         |                                |     |          |         |          | Rohs          |  |
| Standards           |                                         | -                              |     |          |         |          |               |  |
| Material/ Coating   |                                         | Unplated Al/Tin plated Cu-ring |     |          |         |          |               |  |
| Mounting/ Connect   | tion                                    | Crimping                       |     |          |         |          |               |  |
| Description         |                                         |                                |     |          |         |          |               |  |

OSCU is a crimping-type cable lug for aluminium cables. OSCU connector can be connected to tin-plated, silver-plated and unplated copper busbars. OSCU connector can be used also in damp locations. OSCU connectors are delivered with a conical washer and a flat pressure washer. Connector are also compatible with PEX cables. Installation can be made with tested and approved crimping tools.

## Drawing