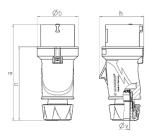

## Drawing

| Drawing                  | Amp.  | 16   |      | 32   |
|--------------------------|-------|------|------|------|
| 2 MB 253                 | Poles | 3    | 5    | 5    |
| Dim. in mm               | a     | 154  | 163  | 196  |
|                          | b     | 55   | 68   | 78   |
|                          | h     | 58   | 74   | 86   |
|                          | n     | 118  | 122  | 151  |
|                          | у     | 15   | 17.2 | 24.7 |
| Terminal for cond. cross |       | 1    | 1    | 2.5  |
| section (mm²) minmax.    |       | —2.5 | —2.5 | 6    |