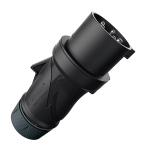

## Plug PowerTOP® Xtra R with ErgoCONTACT®

Part no. 13599

- screw terminals
- **ErgoCONTACT®**
- highly heat resistant contact carrier
- nickel plated contacts
- ergonomic enclosure design with nubbed grip areas rubberised cable gland with sealing
- strain relief and protection against kinking
- thread lock and safety slid
- area for self-adhesive labels