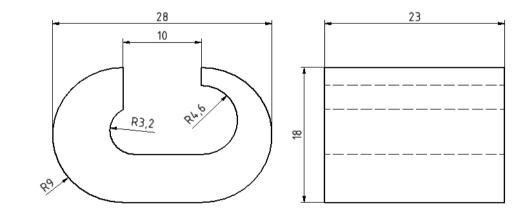

## Drawing

| Package     |       |            |             |             |    |
|-------------|-------|------------|-------------|-------------|----|
| Package     | Вох   |            | pcs/package | 50          |    |
| Weight [Kg] | 2,915 |            |             |             |    |
| Length [mm] | 85    | Width [mm] | 144         | Height [mm] | 85 |