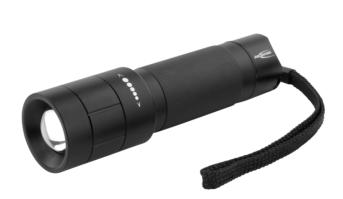

## **ANSMANN M250F**

- High-quality 5W LED aluminium torch for professional use
- Uses the latest LED technology from CREE
- Optical zoom: Seamless and infinite focussing from a precise point of light to homogeneous floodlighting by turning the lamp head
- Microcontroller-managed tactical end-cap switch with four lighting functions: Boost/100%/30%/strobe and Morse function
- Non-slip exterior for maximum user comfort even when wearing gloves, ideal for single-handed use
- Brightness: 260 lumen (100%), 75 lumen (30%)
- Battery life ca. 3 h (100%), ca. 10 h (30%)
- Light range: Up to 150 m
- Protection: IP54 / impact resistance up to 1m drop height
- Includes 3x AAA alkaline batteries, removable belt clip and wrist strap
- Packaged in appealing hanging blister pack
- 3 year ANSMANN-Germany manufacturer's guarantee