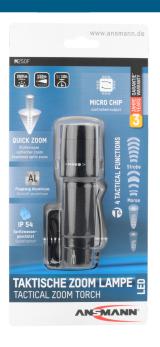

## **ANSMANN M250F**

- High-quality 5W LED aluminium torch for professional use
- Uses the latest LED technology from CREE
- Optical zoom: Seamless and infinite focussing from a precise point of light to homogeneous floodlighting by turning the lamp head
- Microcontroller-managed tactical end-cap switch with four lighting functions: Boost/100%/30%/strobe and Morse function
- Non-slip exterior for maximum user comfort even when wearing gloves, ideal for single-handed use
- Brightness: 260 lumen (100%), 75 lumen (30%)
- Battery life ca. 3 h (100%), ca. 10 h (30%)
- Light range: Up to 150 m
- Protection: IP54 / impact resistance up to 1m drop height
- Includes 3x AAA alkaline batteries, removable belt clip and wrist strap
- Packaged in appealing hanging blister pack
- 3 year ANSMANN-Germany manufacturer's guarantee