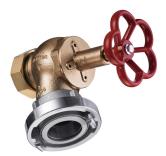

## **Product Features**

- wetted metal parts made of dezincification-free and corrosion-resistant gunmetal (in closed position), resistant against aggressive water
- for use at wet and dry fire fighting systems
- bonnet suitable for installation of a limit switch
- maintenance-free EPDM spindle seal
- EPDM-seat gasket
- cone pivoted, protected against water hammer
- inlet union nut, outlet aluminium C-coupling

## **Standards and Approvals**

• DIN 14461-3/DIN 14462/DIN 50930-6