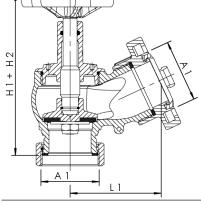

## **Technical Data**

pressure rating PN 16

| Part No.   | DN | A1  |    |     |     | L1<br>(mm) | kvs<br>(m³/h) | Zeta |
|------------|----|-----|----|-----|-----|------------|---------------|------|
| 1120105000 | 50 | G 2 | 95 | 166 | 183 | 93         | 55            | 3.9  |