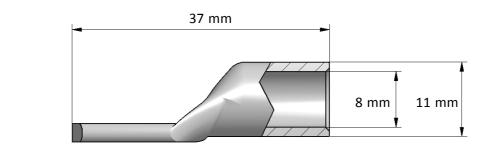

PK cable lug 25-8 Product name:

STK code: 5201136

Weight (g): 13,1 Wire size (mm<sup>2</sup>): 25

Nominal current (A): Nominal voltage (V): -

Installation: Crimping type tube connector