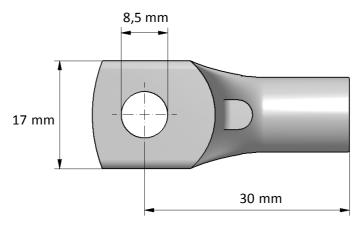

PK cable lug 25-8 Product name:

STK code: 5201136

Weight (g): 13,1 Wire size (mm<sup>2</sup>): 25

Nominal current (A): Nominal voltage (V): -

Installation: Crimping type tube connector