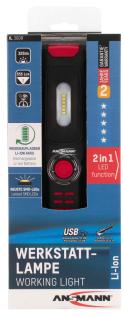

## **ANSMANN IL300R**

- Professional work light with latest SMD LED technology
- Additional spotlight in lamp head
- Robust plastic housing with rubberized surface
- 180° rotatable lamp handle, (in 8 steps), for flexible lighting alignment
- Two foldable and 360° rotatable hooks at the back
- Two magnets at the back of the housing and one magnet at the bottom of the handle
- Impact protected Li-Ion battery pack (3.7V / 2200mAh)
- Charging via supplied USB cable
- Charge control indication via duo LED
- Illumination 555 Lux / 1m
- Luminous flux 325 Lumens (main light) / 110 Lumens (additional spotlight)
- Lighting duration approx. 3,5 hours / 9 hours
- Charging time: approx. 3 hours
- 2 years ANSMANN Germany warranty