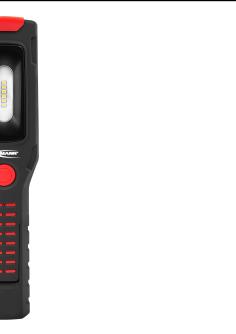

## **ANSMANN IL300R**

- Professional work light with latest SMD LED technology
- Additional spotlight in lamp head
- Robust plastic housing with rubberized surface
- 180° rotatable lamp handle, (in 8 steps), for flexible lighting alignment
- Two foldable and 360° rotatable hooks at the back
- Two magnets at the back of the housing and one magnet at the bottom of the handle
- Impact protected Li-Ion battery pack (3.7V / 2200mAh)
- Charging via supplied USB cable
- Charge control indication via duo LED
- Illumination 555 Lux / 1m
- Luminous flux 325 Lumens (main light) / 110 Lumens (additional spotlight)
- Lighting duration approx. 3,5 hours / 9 hours
- Charging time: approx. 3 hours
- 2 years ANSMANN Germany warranty