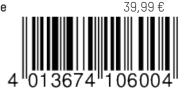

## INFORMATION

Product name Part No. EAN-Code Customs tariff number Product content IL300R 1600-0152 4013674106004 85131000000 Working light, micro-USB charge cable Product Packing + Product Packing Unit Price 63,9 × 40,3 × 274 mm / 312 g 125 × 50 × 307 mm / 464 g 4 (318 × 137 × 215 mm)