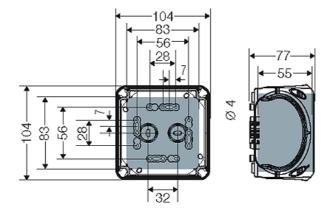

#### **Drawings**

Dimension drawing

Detail mass

| Degree of protection:   | IP 66 / IP 67 temporary submersion up to 1 meter, max. 15 minutes |
|-------------------------|-------------------------------------------------------------------|
| Material:               | PC (Polycarbonate)                                                |
| mounting width          | 83 mm                                                             |
| mounting height         | 83 mm                                                             |
| max. installation depth | 55 mm                                                             |
| width                   | 104 mm                                                            |
| height:                 | 104 mm                                                            |
| depth                   | 70 mm                                                             |
| Weight                  | 0,134 kg                                                          |
| in accordance with      | IEC 60 670-22                                                     |