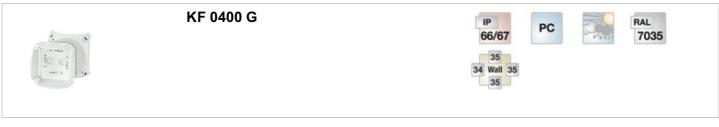

#### **KF 0400 G** IP RAL 66/67 7035 35 34 Wall 35 35

- · without terminals
- Cable entries via knockouts, order AKM separately (see cable entry systems LES)
- "weatherproof" resistant to weather influences (UV due to solar radiation, protected against rainwater, temperature resistant, impact resistant, etc.) colour: grey, RAL 7035

| Degree of protection:   | IP 66 / IP 67 temporary submersion up to 1 meter, max. 15 minutes |
|-------------------------|-------------------------------------------------------------------|
| Material:               | PC (Polycarbonate)                                                |
| mounting width          | 83 mm                                                             |
| mounting height         | 83 mm                                                             |
| max. installation depth | 55 mm                                                             |
| width                   | 104 mm                                                            |
| height:                 | 104 mm                                                            |
| depth                   | 70 mm                                                             |
| Weight                  | 0,134 kg                                                          |
| in accordance with      | IEC 60 670-22                                                     |