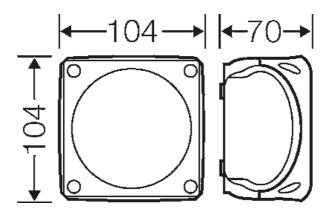

#### **Drawings**

Dimension drawing

Detail mass

| Degree of protection:   | IP 66 / IP 67 temporary submersion up to 1 meter, max. 15 minutes |
|-------------------------|-------------------------------------------------------------------|
| Material:               | PC (Polycarbonate)                                                |
| mounting width          | 83 mm                                                             |
| mounting height         | 83 mm                                                             |
| max. installation depth | 55 mm                                                             |
| width                   | 104 mm                                                            |
| height:                 | 104 mm                                                            |
| depth                   | 70 mm                                                             |
| Weight                  | 0,134 kg                                                          |
| in accordance with      | IEC 60 670-22                                                     |