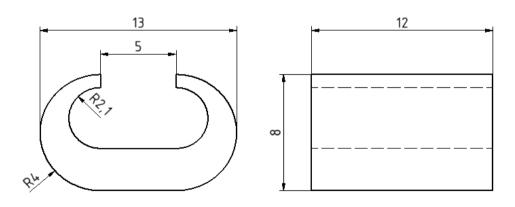

## Drawing

| Package     |      |            |             |             |    |
|-------------|------|------------|-------------|-------------|----|
| Package     | Вох  | pc         | cs/ package | 100         |    |
| Weight [Kg] | 0,53 |            |             |             |    |
| Length [mm] | 60   | Width [mm] | 47          | Height [mm] | 90 |