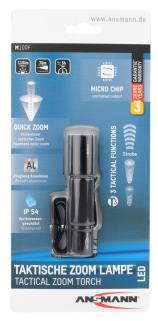

## ANSMANN M100F

- High-quality aluminium torch 3W-LED for professional use
- Uses the latest LED technology from CREE
- Optical zoom: Seamless focussing by turning the lamp head from a precise point of light to homogeneous floodlighting
- Microcontroller-managed tactical end-cap switch with four lighting functions: Boost/100%/30%/strobe
- Non-slip exterior for maximum user comfort even when wearing gloves, ideal for single-handed use
- Brightness: 115 lumen (100%), 30 lumen (30%)
- Battery life ca. 2.5 h (100%), ca. 5 h (30%)
- Light range: Up to 70 m
- Protection: IP54 / impact resistance up to 1m drop height
- Includes 1x AA alkaline batteries, removable belt clip and wrist strap
- Packaged in appealing hanging blister pack
- 3 year ANSMANN-Germany manufacturer's guarantee