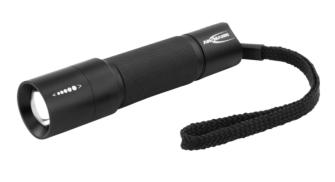

## ANSMANN M100F

- High-quality aluminium torch 3W-LED for professional use
- Uses the latest LED technology from CREE
- Optical zoom: Seamless focussing by turning the lamp head from a precise point of light to homogeneous floodlighting
- Microcontroller-managed tactical end-cap switch with four lighting functions: Boost/100%/30%/strobe
- Non-slip exterior for maximum user comfort even when wearing gloves, ideal for single-handed use
- Brightness: 115 lumen (100%), 30 lumen (30%)
- Battery life ca. 2.5 h (100%), ca. 5 h (30%)
- Light range: Up to 70 m
- Protection: IP54 / impact resistance up to 1m drop height
- Includes 1x AA alkaline batteries, removable belt clip and wrist strap
- Packaged in appealing hanging blister pack
- 3 year ANSMANN-Germany manufacturer's guarantee