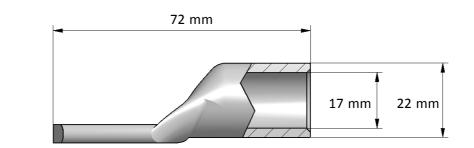

| Product name:        | PK cable lug 120-16        |                      |     |
|----------------------|----------------------------|----------------------|-----|
| STK code:            | 5201162                    |                      |     |
| Weight (g):          | 88,6                       | Wire size (mm²):     | 120 |
| Nominal current (A): | -                          | Nominal voltage (V): | -   |
| Installation:        | Crimping type tube connect | tor                  |     |