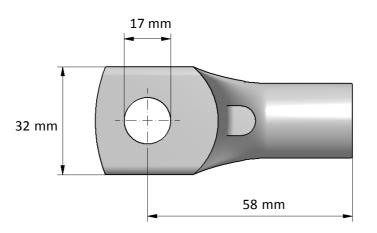

| Product name:        | PK cable lug 120-16        |                      |     |
|----------------------|----------------------------|----------------------|-----|
| STK code:            | 5201162                    |                      |     |
| Weight (g):          | 88,6                       | Wire size (mm²):     | 120 |
| Nominal current (A): | -                          | Nominal voltage (V): | -   |
| Installation:        | Crimping type tube connect | tor                  |     |