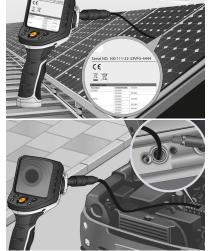

## Professional video inspection system suitable for very small openings

This professional video inspection system allows

- SmartView: Intuitive rotation of the base unit for easy spatial orientation
- · Kleine camera-eenheid, ideaal voor moeilijk toegankelijke plaatsen
- 4 high-performance LEDs for powerful object lighting at the camera