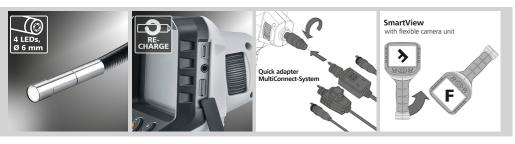

## Professional video inspection system suitable for very small openings

This professional video inspection system allows

- SmartView: Intuitive rotation of the base unit for easy spatial orientation
- · Kleine camera-eenheid, ideaal voor moeilijk toegankelijke plaatsen
- 4 high-performance LEDs for powerful object lighting at the camera

| TECHNICAL SPECIFICATIONS  |                                                        |
|---------------------------|--------------------------------------------------------|
| DURCHMESSER<br>KAMERAKOPF | ø 6 mm                                                 |
| CAMERA RESOLUTION         | 640 x 480 pixels                                       |
| FIELD OF VIEW (FOV)       | 53°                                                    |
| SCHÄRFENTIEFE (DOF)       | 1 6 cm                                                 |
| SCREEN TYPE               | 3,5" Colour TFT                                        |
| DISPLAY RESOLUTION        | 320 x 240 pixels                                       |
| IMAGE FORMAT              | JPEG                                                   |
| LÄNGE SONDE               | 1.5 m                                                  |
| ILLUMINATION              | 5 brightness levels                                    |
| DIGITALZOOM               | 2x digital zoom in 20% increments                      |
| MEMORY                    | Micro-SD memory card up to 16<br>GB                    |
| PORT                      | USB                                                    |
| PORTS                     | USB type C<br>RCA video output                         |
| POWER SUPPLY              | USB type C 5V / 2A<br>Li-ion battery pack 3.7V / 2.8Ah |
| DIMENSIONS (W X H X D)    | 181 mm x 207 mm x 96 mm                                |
| WEIGHT                    | 342 g (incl. battery pack)                             |
|                           | •                                                      |