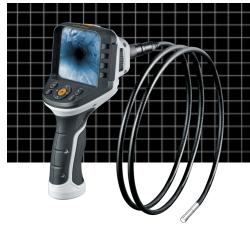

## VideoFlex G4 Micro

## Professional video inspection system suitable for very small openings

This professional video inspection system allows

- SmartView: Intuitive rotation of the base unit for easy spatial orientation
- · Kleine camera-eenheid, ideaal voor moeilijk toegankelijke plaatsen
- 4 high-performance LEDs for powerful object lighting at the camera