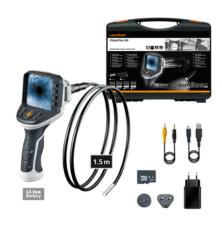

## VideoFlex G4 Micro

## Professional video inspection system suitable for very small openings

This professional video inspection system allows

- SmartView: Intuitive rotation of the base unit for easy spatial orientation
- · Kleine camera-eenheid, ideaal voor moeilijk toegankelijke plaatsen
- 4 high-performance LEDs for powerful object lighting at the camera

| TECHNICAL SPECIFICATIONS  |                                                        |
|---------------------------|--------------------------------------------------------|
| DURCHMESSER<br>KAMERAKOPF | ø 6 mm                                                 |
| CAMERA RESOLUTION         | 640 x 480 pixels                                       |
| FIELD OF VIEW (FOV)       | 53°                                                    |
| SCHÄRFENTIEFE (DOF)       | 1 6 cm                                                 |
| SCREEN TYPE               | 3,5" Colour TFT                                        |
| DISPLAY RESOLUTION        | 320 x 240 pixels                                       |
| IMAGE FORMAT              | JPEG                                                   |
| LÄNGE SONDE               | 1.5 m                                                  |
| ILLUMINATION              | 5 brightness levels                                    |
| DIGITALZOOM               | 2x digital zoom in 20% increments                      |
| MEMORY                    | Micro-SD memory card up to 16<br>GB                    |
| PORT                      | USB                                                    |
| PORTS                     | USB type C<br>RCA video output                         |
| POWER SUPPLY              | USB type C 5V / 2A<br>Li-ion battery pack 3.7V / 2.8Ah |
| DIMENSIONS (W X H X D)    | 181 mm x 207 mm x 96 mm                                |
| WEIGHT                    | 342 g (incl. battery pack)                             |
|                           | •                                                      |