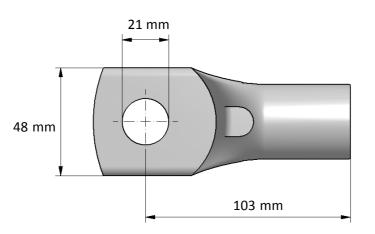

| Product name:        | PK cable lug 400-20          |                      |     |  |  |
|----------------------|------------------------------|----------------------|-----|--|--|
| STK code:            | 5201185                      |                      |     |  |  |
| Weight (g):          | 326,2                        | Wire size (mm²):     | 400 |  |  |
| Nominal current (A): | -                            | Nominal voltage (V): | -   |  |  |
| Installation:        | Crimping type tube connector |                      |     |  |  |

## Product description

Ouneva copper cable lugs are designed for connecting copper cables, coils and busbars. The lugs are manufactured of 99,9% pure copper and electrolytically coated by tin. Cable lugs are also compatible with PEX cables. Installation of the cable lugs can be performed by the most basic crimping tools.