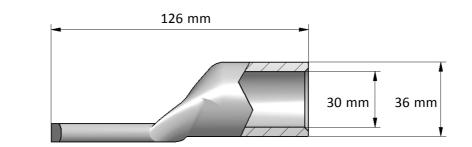

| Product name:        | PK cable lug 400-20          |                      |     |  |  |
|----------------------|------------------------------|----------------------|-----|--|--|
| STK code:            | 5201185                      |                      |     |  |  |
| Weight (g):          | 326,2                        | Wire size (mm²):     | 400 |  |  |
| Nominal current (A): | -                            | Nominal voltage (V): | -   |  |  |
| Installation:        | Crimping type tube connector |                      |     |  |  |

## Product description

Ouneva copper cable lugs are designed for connecting copper cables, coils and busbars. The lugs are manufactured of 99,9% pure copper and electrolytically coated by tin. Cable lugs are also compatible with PEX cables. Installation of the cable lugs can be performed by the most basic crimping tools.