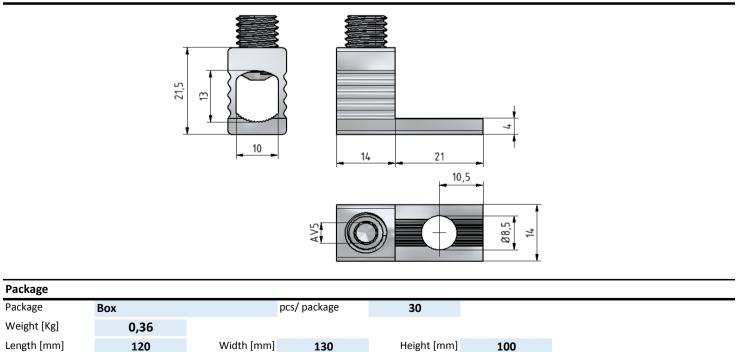

## **PRODUCT CARD**

| Product data               |                                           |                 |                 |          |         |          |               |
|----------------------------|-------------------------------------------|-----------------|-----------------|----------|---------|----------|---------------|
| Product code               | VC02-0006                                 |                 |                 | STK-code | 5202404 | EAN-code | 6410052024048 |
| Product name               | Universal connector 1,5-50mm <sup>2</sup> |                 |                 |          |         |          |               |
| Wires                      | 1xAl/Cu 1,5-50mm²                         |                 |                 |          |         |          |               |
| Technical data             |                                           |                 |                 |          |         |          |               |
| Nominal current            | Cu                                        | 160             | А               |          |         |          |               |
|                            | Al                                        | 145             | А               |          |         |          |               |
| Nominal voltage            |                                           | 690             | V               |          |         |          |               |
| Number of pole             |                                           | 1               | pcs             |          |         |          |               |
| Max. Cross section         |                                           | 50              | mm <sup>2</sup> |          |         |          |               |
| Tightening torque          | 16-50 mm²                                 | 12              | Nm              |          |         |          |               |
|                            | 1,5-10 mm²                                | 3,5             | Nm              |          |         |          |               |
|                            |                                           | _               |                 |          |         | 1110 11  |               |
|                            |                                           | _               |                 |          |         |          |               |
| Max. Operating temperature |                                           | 80              | °C              |          |         |          |               |
| Weight                     |                                           | 10              | g               |          |         |          |               |
| IP-protection              |                                           | -<br>-          |                 |          |         |          |               |
| Standards                  |                                           | EN 61238-1:2003 |                 |          |         |          |               |
| Color/ Coating             |                                           | Sn              |                 |          |         |          |               |
| Mounting                   |                                           | Screw M10       |                 |          |         |          |               |
| Description                |                                           |                 |                 |          |         |          |               |

## Drawing

Height [mm]

100