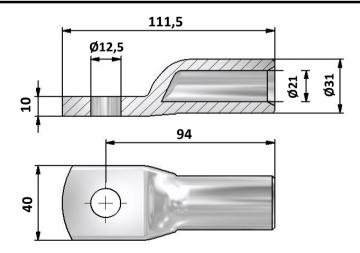

| Product data                    |                         |           |     |          |         |          |               |  |  |
|---------------------------------|-------------------------|-----------|-----|----------|---------|----------|---------------|--|--|
| Product code                    | VB01-0064               | VB01-0064 |     | STK-code | 5202375 | EAN-code | 6410052023751 |  |  |
| Product name                    | OLA Al-lug 240 mm²- Ø12 |           |     |          |         |          |               |  |  |
| Technical data                  |                         |           |     |          |         |          |               |  |  |
| Cable material                  |                         | Al        |     |          |         |          |               |  |  |
| Nominal cross section for cable |                         | 240       | mm² |          |         |          |               |  |  |
| Weight                          |                         | 112       | g   |          |         |          |               |  |  |
|                                 |                         |           |     |          |         |          |               |  |  |
|                                 |                         |           |     |          |         |          |               |  |  |
|                                 |                         |           |     |          | 4       | 0        |               |  |  |
|                                 |                         |           |     |          |         |          |               |  |  |
|                                 |                         |           |     |          |         |          |               |  |  |
|                                 |                         |           |     |          | /       |          |               |  |  |
|                                 |                         |           |     |          |         |          |               |  |  |
|                                 |                         |           |     |          |         |          | RoHs ( E      |  |  |
|                                 |                         |           |     |          |         |          | RoHS          |  |  |
| Standards                       |                         | -         |     |          |         |          |               |  |  |
| Material/ Coating               |                         | Aluminium |     |          |         |          |               |  |  |
| Mounting/ Connect               | ion                     | Crimping  |     |          |         |          |               |  |  |
| Description                     | _                       |           |     |          |         |          |               |  |  |

## Drawing

| Раскаде     |     |     |             |    |             |      |  |  |  |  |  |  |
|-------------|-----|-----|-------------|----|-------------|------|--|--|--|--|--|--|
| Package     | Bag | pcs | / package   | 3  | Weight [Kg] | 0,35 |  |  |  |  |  |  |
|             |     |     |             |    |             |      |  |  |  |  |  |  |
| Length [mm] | 32  | W   | idth [mm] 1 | 40 | Height [mm] | 140  |  |  |  |  |  |  |