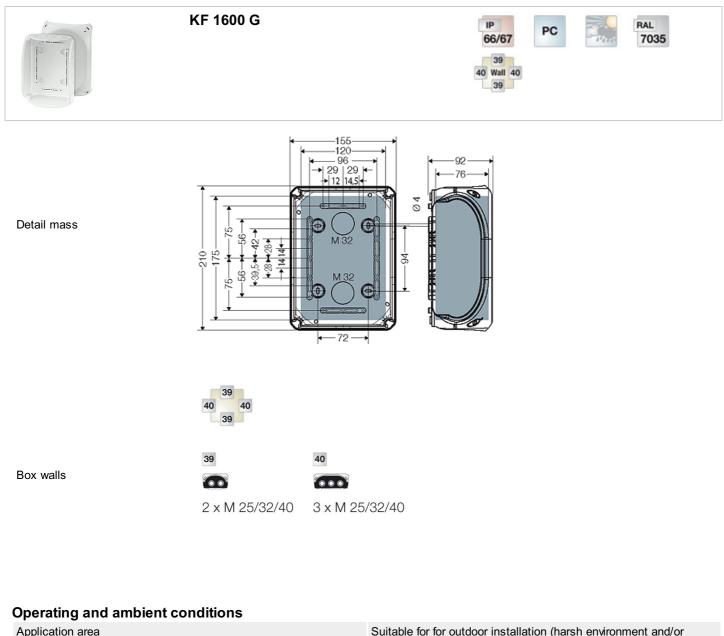

#### "weatherproof" for outdoor installation

- without terminals
- with two cable entries M 32 from the rear side
- Cable entries via knockouts, order AKM separately (see cable entry systems LES)
- "weatherproof" resistant to weather influences (UV due to solar radiation, protected against rainwater, temperature resistant, impact resistant, etc.)
- colour: grey, RAL 7035

| Degree of protection:   | IP 66 / IP 67<br>temporary submersion up to 1 meter, max. 15 minutes |
|-------------------------|----------------------------------------------------------------------|
| Material:               | PC (Polycarbonate)                                                   |
| mounting width          | 175 mm                                                               |
| mounting height         | 120 mm                                                               |
| max. installation depth | 76 mm                                                                |
| width                   | 210 mm                                                               |
| height:                 | 155 mm                                                               |
| depth                   | 92 mm                                                                |
| Weight                  | 0,414 kg                                                             |
| in accordance with      | IEC 60 670-22                                                        |

### "weatherproof" for outdoor installation

| Application area                                         | Suitable for for outdoor installation (harsh environment and/or<br>outdoor).<br>To reduce the formation and accumulation of condensed water see<br>technical information.                                                                                                                  |
|----------------------------------------------------------|--------------------------------------------------------------------------------------------------------------------------------------------------------------------------------------------------------------------------------------------------------------------------------------------|
| Resistant to occasional cleaning procedures (direct jet) | Resistant to occasional cleaning procedures (direct jet) with high-<br>pressure cleaner without additives, water pressure: max. 100 bar,<br>water temperature: max. 80° C, distance => 0,15 m, in accordance<br>with the requirements IP 69K, enclosure and cable glands at least<br>IP 65 |
| Ambient temperature                                      | Average value over 24 hours + 55 °C<br>Maximum value + 70 °C<br>Minimum value - 25 °C                                                                                                                                                                                                      |
| Fire protection in the event of internal faults          | Demands placed on electrical devices from standards and laws<br>Minimum requirements - Glow wire test in accordance with IEC 60<br>695-2-11: - 650°C for boxes and cable glands - 850°C for parts of<br>insulating material necessary to retain current carrying parts in<br>position      |
| Burning behaviour                                        | Glow wire test IEC 60 695-2-11: 960 °C<br>UL Subject 94: V-0<br>flame-retardant<br>self-extinguishing                                                                                                                                                                                      |
| Degree of protection against mechanical load             | IK09 (10 Joule)                                                                                                                                                                                                                                                                            |