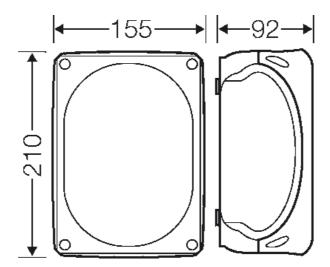

| Degree of protection:   | IP 66 / IP 67<br>temporary submersion up to 1 meter, max. 15 minutes |
|-------------------------|----------------------------------------------------------------------|
| Material:               | PC (Polycarbonate)                                                   |
| mounting width          | 175 mm                                                               |
| mounting height         | 120 mm                                                               |
| max. installation depth | 76 mm                                                                |
| width                   | 210 mm                                                               |
| height:                 | 155 mm                                                               |
| depth                   | 92 mm                                                                |
| Weight                  | 0,414 kg                                                             |
| in accordance with      | IEC 60 670-22                                                        |

#### Drawings

Dimension drawing