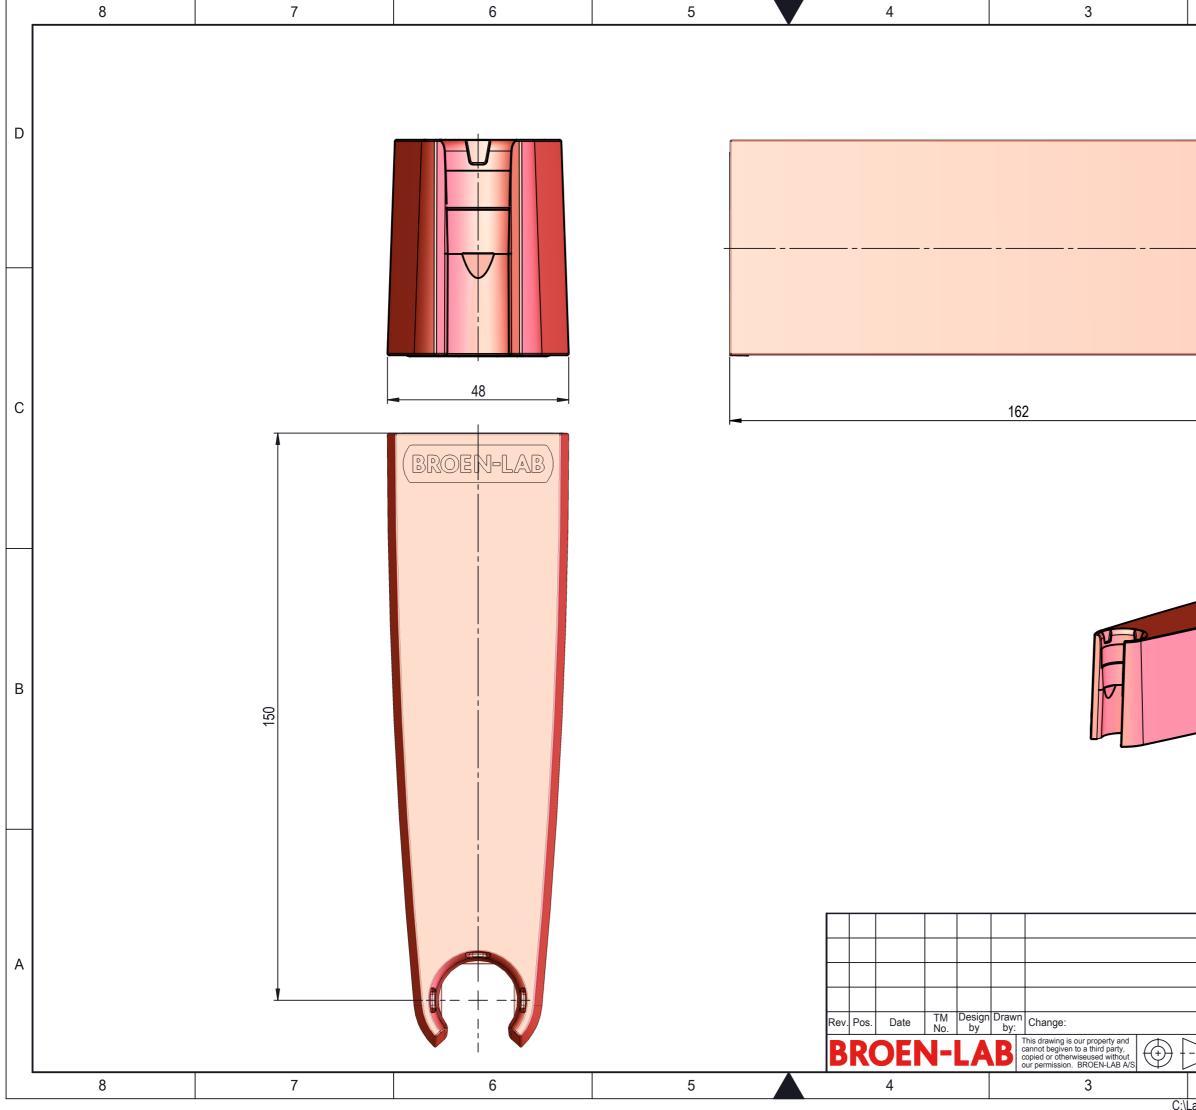

| 2                                                                                                                                                              | 2                               | 1                                                                                  |   |
|----------------------------------------------------------------------------------------------------------------------------------------------------------------|---------------------------------|------------------------------------------------------------------------------------|---|
| -                                                                                                                                                              |                                 | 57                                                                                 | D |
|                                                                                                                                                                |                                 | ¥                                                                                  | С |
|                                                                                                                                                                |                                 |                                                                                    | В |
| Media: M<br>Material:<br>Specification:<br>Comments:<br>Drawing type: C<br>All dimensio<br>Unspecified linia<br>Designed by: Dr<br>JAK<br>Format: Drawin<br>A3 | rawn by: Released of MWA g No.: | Weight: 0.110 Kg<br>) are inspection dimensions<br>Jnspecified angular tolerances: | A |