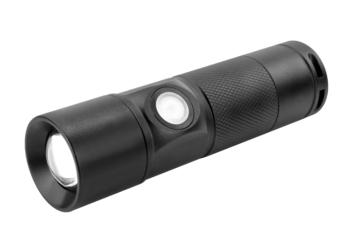

## **ANSMANN Future T350FR**

- High-quality rechargeable aluminium torch for professional use
- Uses 5W CREE high-performance LED
- Seamless focussing by turning the lamp head from a precise point of light to homogeneous floodlighting
- On/off button and non-slip exterior for maximum user comfort, ideal for single-handed use
- Battery charge status indicator integrated into the button
- Integrated USB plug for direct charging with standard USB port
- Four light functions: 100% / 20% lighting power, strobe and dimming functions
- Brightness: 300 lumen (100%), 60 lumen (20%)
- Battery life ca. 2 h (100%), ca. 5.5 h (30%)
- Light range: Up to 110 m
- Protection: IP54
- Includes lithium-ion rechargeable battery pack 3.7V/700mAh (with integrated safety electronics) and wrist strap