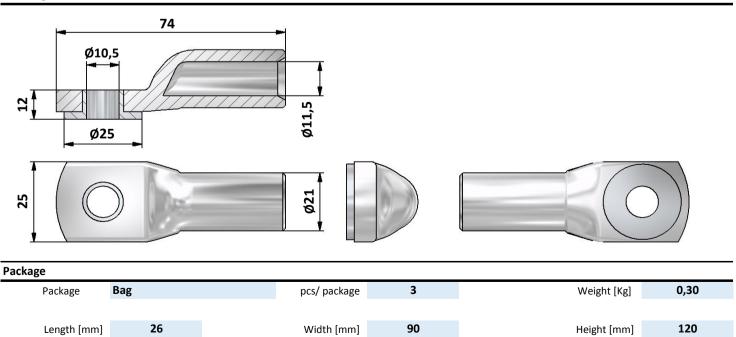

## **PRODUCT CARD**

| Product data          |                                        |                                |     |          |         |          |               |
|-----------------------|----------------------------------------|--------------------------------|-----|----------|---------|----------|---------------|
| Product code          | VB03-0005                              |                                |     | STK-code | 5203050 | EAN-code | 6410052030506 |
| Product name          | OSCU Al/Cu-lug 70mm <sup>2</sup> - Ø10 |                                |     |          |         |          |               |
| Technical data        |                                        |                                |     |          |         |          |               |
| Cable material        |                                        | Al                             |     |          |         |          |               |
| Nominal cross section | on for cable                           | 70                             | mm² |          |         |          |               |
| Weight                |                                        | 99                             | g   |          |         |          |               |
|                       |                                        | _                              |     |          |         |          |               |
|                       |                                        |                                |     |          | 1. 19   |          |               |
|                       |                                        | _                              |     |          | day St. |          |               |
|                       |                                        | _                              |     |          |         | 1///     |               |
|                       |                                        |                                |     |          |         |          |               |
|                       |                                        |                                |     |          |         |          |               |
|                       |                                        |                                |     |          |         |          |               |
|                       |                                        |                                |     |          |         |          | ROHSCE        |
|                       |                                        |                                |     |          |         |          | Rohs          |
| Standards             |                                        | -                              |     |          |         |          |               |
| Material/ Coating     |                                        | Unplated Al/Tin plated Cu-ring |     |          |         |          |               |
| Mounting/ Connect     | ion                                    | Crimping                       |     |          |         |          |               |
| Description           |                                        |                                |     |          |         |          |               |

OSCU is a crimping-type cable lug for aluminium cables. OSCU connector can be connected to tin-plated, silver-plated and unplated copper busbars. OSCU connector can be used also in damp locations. OSCU connectors are delivered with a conical washer and a flat pressure washer. Connector are also compatible with PEX cables. Installation can be made with tested and approved crimping tools.