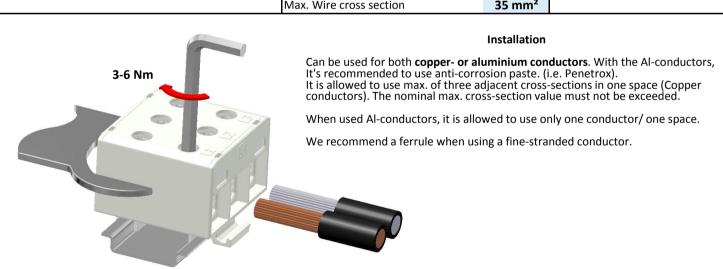

| Connection |        |    |                        |                        |        |                                                                                                                                                                                                                                                                                                                                                                                                                                                                                                                                                                                                                                                                                                                                                                                                                                                                                                                                                                                                                                                                                                                                                                                                                                                                                                                                                                                                                                                                                                                                                                                                                                                                                                                                                                                                                                                                                                                                                                                                                                                                                                                                |       |
|------------|--------|----|------------------------|------------------------|--------|--------------------------------------------------------------------------------------------------------------------------------------------------------------------------------------------------------------------------------------------------------------------------------------------------------------------------------------------------------------------------------------------------------------------------------------------------------------------------------------------------------------------------------------------------------------------------------------------------------------------------------------------------------------------------------------------------------------------------------------------------------------------------------------------------------------------------------------------------------------------------------------------------------------------------------------------------------------------------------------------------------------------------------------------------------------------------------------------------------------------------------------------------------------------------------------------------------------------------------------------------------------------------------------------------------------------------------------------------------------------------------------------------------------------------------------------------------------------------------------------------------------------------------------------------------------------------------------------------------------------------------------------------------------------------------------------------------------------------------------------------------------------------------------------------------------------------------------------------------------------------------------------------------------------------------------------------------------------------------------------------------------------------------------------------------------------------------------------------------------------------------|-------|
| Screw      | Thread | M8 | Tightening torque      | 2,5-16 mm <sup>2</sup> | 3 Nm   | Stripping lenght <b>L</b>                                                                                                                                                                                                                                                                                                                                                                                                                                                                                                                                                                                                                                                                                                                                                                                                                                                                                                                                                                                                                                                                                                                                                                                                                                                                                                                                                                                                                                                                                                                                                                                                                                                                                                                                                                                                                                                                                                                                                                                                                                                                                                      | 15 mm |
| SW         | sw     | 4  |                        | 25-35 mm <sup>2</sup>  | 6 Nm   |                                                                                                                                                                                                                                                                                                                                                                                                                                                                                                                                                                                                                                                                                                                                                                                                                                                                                                                                                                                                                                                                                                                                                                                                                                                                                                                                                                                                                                                                                                                                                                                                                                                                                                                                                                                                                                                                                                                                                                                                                                                                                                                                |       |
| 3W         |        |    |                        | -                      | -      |                                                                                                                                                                                                                                                                                                                                                                                                                                                                                                                                                                                                                                                                                                                                                                                                                                                                                                                                                                                                                                                                                                                                                                                                                                                                                                                                                                                                                                                                                                                                                                                                                                                                                                                                                                                                                                                                                                                                                                                                                                                                                                                                | L     |
|            |        |    |                        | -                      | -      |                                                                                                                                                                                                                                                                                                                                                                                                                                                                                                                                                                                                                                                                                                                                                                                                                                                                                                                                                                                                                                                                                                                                                                                                                                                                                                                                                                                                                                                                                                                                                                                                                                                                                                                                                                                                                                                                                                                                                                                                                                                                                                                                |       |
|            |        |    |                        |                        |        | The second secon |       |
|            |        |    | May Mira cross saction |                        | 2E mm² |                                                                                                                                                                                                                                                                                                                                                                                                                                                                                                                                                                                                                                                                                                                                                                                                                                                                                                                                                                                                                                                                                                                                                                                                                                                                                                                                                                                                                                                                                                                                                                                                                                                                                                                                                                                                                                                                                                                                                                                                                                                                                                                                |       |

| Cross-section of conductors and number of conductors/ space. (Al-conductors in parenthesis) |         |       |        |        |         |         |         |                                                                     |         |         |  |
|---------------------------------------------------------------------------------------------|---------|-------|--------|--------|---------|---------|---------|---------------------------------------------------------------------|---------|---------|--|
| 1,5 mm2                                                                                     | 2,5 mm2 | 6 mm2 | 10 mm2 | 16 mm2 | 25 mm2  | 35 mm2  | 50 mm2  | The conductors number on table refer only to industrially installed |         |         |  |
| -                                                                                           | 3 (1)   | 3 (1) | 3 (1)  | 2 (1)  | 1 (1)   | 1 (1)   | -       |                                                                     |         |         |  |
| terminals.                                                                                  |         |       |        |        |         |         |         |                                                                     |         |         |  |
|                                                                                             |         |       | 70 mm2 | 95 mm2 | 120 mm2 | 150 mm2 | 185 mm2 | 240 mm2                                                             | 300 mm2 | 400 mm2 |  |
|                                                                                             |         |       | -      | -      | -       | -       | -       | -                                                                   | -       | -       |  |