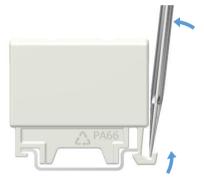

## Installation

Type DIN-rail mounting

(EROHS FI)

**DIN-rail mounting** Set the connector to DIN-rail. See picture. Push until "click"

Removing from DIN-rail Release the plastic snap with screwdriver. Lift the connector.