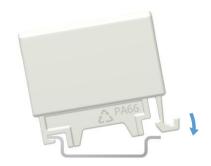

## Installation

Type DIN-rail mounting

(EROHS FI)

**DIN-rail mounting** Set the connector to DIN-rail. See picture. Push until "click"

Removing from DIN-rail Release the plastic snap with screwdriver. Lift the connector.