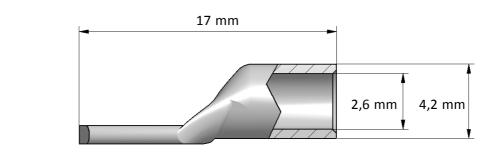

PK cable lug 2,5-4 Product name:

STK code: 5201111

Weight (g): 1,2 Wire size (mm<sup>2</sup>): 2,5

Nominal current (A): Nominal voltage (V): -

Installation: Crimping type tube connector