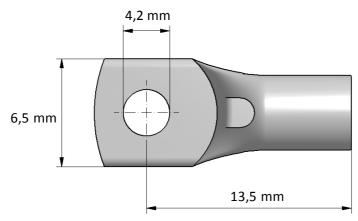

PK cable lug 2,5-4 Product name:

STK code: 5201111

Weight (g): 1,2 Wire size (mm<sup>2</sup>): 2,5

Nominal current (A): Nominal voltage (V): -

Installation: Crimping type tube connector