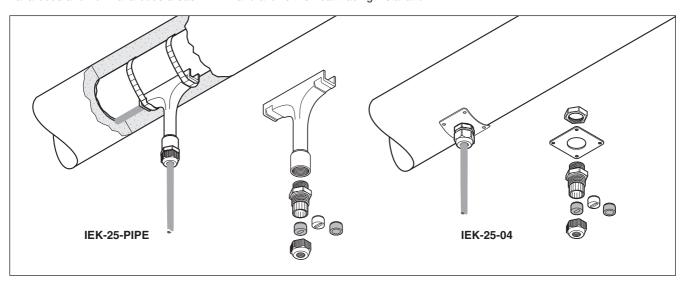

## IEK-25-PIPE and IEK-25-04

The gland and the grommet provided in the kit provide strain relief and environmental sealing to avoid water ingress in the insulation.

The IEK-25-PIPE contains a protective guiding tube which is fixed to the pipe and allows the heat-tracing installation

to be completed independently from the insulation work. The other type contains a stainless steel plate which can be screwed to the cladding.

Insulation entry kits can be used for installations on pipes, tanks and vessels etc.

| Description            | IEK-25-PIPE                                                                                                                                                                            | IEK-25-04                                                                                                                                                                                                       |
|------------------------|----------------------------------------------------------------------------------------------------------------------------------------------------------------------------------------|-----------------------------------------------------------------------------------------------------------------------------------------------------------------------------------------------------------------|
| Application            | Insulation entry kit for pipe mounting for heating- and power cables with an outside diameter in the range of 8 to 17 mm. Kit contains 1 pc.                                           | Insulation entry kit for pipes, tanks and vessels. Usable for all types of polymer heating cables and power cables with an outside diameter in the range of 8 to 17 mm. Kit contains 1 pc.                      |
| Kit contents           | <ul> <li>1 x polymer "T" Tube</li> <li>1 x plastic gland (M25) with round<br/>hole grommet for power cables</li> <li>1 x bag with 2 silicon grommets<br/>for heating cables</li> </ul> | <ul> <li>1 x stainless steel fixing plate</li> <li>1 x plastic gland (M25) with round hole grommet for power cables</li> <li>1 x bag with 2 silicon grommets for heating cables</li> <li>1 x locknut</li> </ul> |
| Product specifications |                                                                                                                                                                                        |                                                                                                                                                                                                                 |
| Max. exposure temp.    |                                                                                                                                                                                        |                                                                                                                                                                                                                 |
| gland                  | 110°C                                                                                                                                                                                  | 110°C                                                                                                                                                                                                           |
| tube                   | 260°C                                                                                                                                                                                  | -                                                                                                                                                                                                               |
| Approvals              | -                                                                                                                                                                                      | DNV Certificate No.<br>E-6967 and E-6968                                                                                                                                                                        |
| Dimensions             | Height 135 mm, width 120mm                                                                                                                                                             | Plate 60 x 60 mm (22SWG)                                                                                                                                                                                        |
| Ordering information   |                                                                                                                                                                                        |                                                                                                                                                                                                                 |
| Part number (Weight)   | 1244-001050 (130 g)                                                                                                                                                                    | 332523-000 (60 g)                                                                                                                                                                                               |